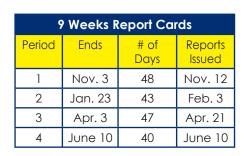

|  |  |
|------------|----------|----------|----------|----|----|----|--|--|--|
| S          | Μ        | T        | W        | T  | F  | S  |  |  |  |
|            |          |          | 1        | 2  | 3  | 4  |  |  |  |
| 5          | <u>6</u> | <u>Z</u> | <u>8</u> | 9  | 10 | 11 |  |  |  |
| 12         | 13       | 14       | 15       | 16 | 17 | 18 |  |  |  |
| 19         | 20       |          | 22       | 23 | 24 | 25 |  |  |  |
| 26         | 27       | 28       | 29       | 30 |    |    |  |  |  |

Students Half Day Dismissal; Teacher Workday in the afternoon 6-10 Spring Break (annually 1st week of April for Peninsula school divisions) -Schools & Offices Closed (12 month employees to use 1/2 day leave each day,

April 6-81 Schools Closed for Students; Full

Teacher Planning Day



|    |                    |                           |                                                                                  | 25                                                                                                          |                                                                                                  |
|----|--------------------|---------------------------|----------------------------------------------------------------------------------|-------------------------------------------------------------------------------------------------------------|--------------------------------------------------------------------------------------------------|
| Μ  | T                  | W                         | T